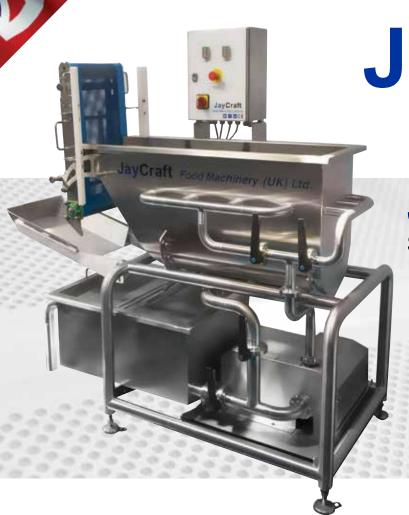

The **JC** Baby flume is a small capacity flume washer Our small washer can carefully and effectively was products such as vegetables, salads, herbs and some fruit, thanks to its rotary washing system. The water flow can be easily adjusted through the separate sets of water nozzles and the flow of water can be manually regulated by the three ball valves.

## JC Baby Flume

Small Capacity Flume Washer

- Inline Flume Washer
- Small Batch Washing
- Discharge directly into the JC Salad Spinner

JC Baby Flume Technical

Voltage 400V, 50Hz, 3 Ph / 230 V 60 Hz, 3PH

Electrical power 2.5 Kw

Total water volume: 220L

Infeed+ outfeed 120mm

Width x length x height: 750x1850x1700mm

Weight 250Kg

Approximate Diamensions Measurements must be confirmed

💆 f in 🞯 🕨